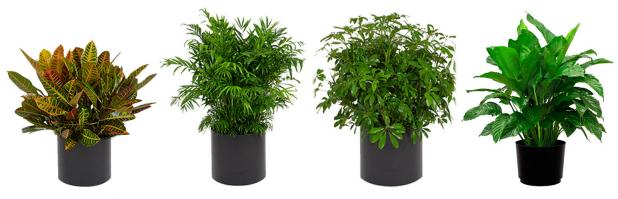

### PLANT RENTALS

2-3 ft. Croton

2-3 ft. Neanthe Bella

2-3 ft. Arboricola

2-3 ft. Spathiphyllum

3 ft. Janet Craig

3 ft. Limelight

3 ft. Roebelenii