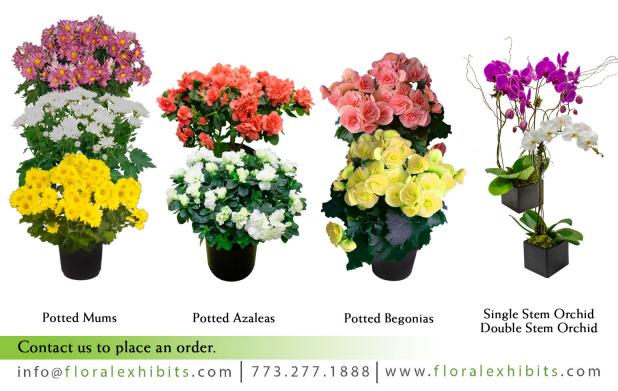

#### BLOOMING PLANTS

| Potted Mums (Yellow, White, & Lavender) | \$30.00 |
|-----------------------------------------|---------|
| Potted Azaleas (Red, Pink, & White)     | \$40.00 |
| Bromeliads                              | \$40.00 |
| Bubble Bowl                             | \$45.00 |
|                                         |         |

#### Decorative Containers (Please Choose): Black or White

FLORAL ARRANGEMENTS / PLEASE CHOOSE TROPICAL OR SEASONAL (Please indicate desired colors)

| Single Stem Potted Orchid Plant (Fuchsia or White) | \$95.00  |
|----------------------------------------------------|----------|
| Double Stem Potted Orchid Plant (Fuchsia or White) | \$135.00 |
| Extra Small Arrangement (6"x6")                    | \$75.00  |
| Small Arrangement (12"x12")                        | \$90.00  |
| Medium Arrangement (18"x14")                       | \$115.00 |
| Large Arrangement (24"x18")                        | \$130.00 |
| Custom Arrangement (C. J. J. J. C. O. J.)          |          |