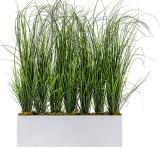

### CUSTOM PARTITIONS

Exhibit solutions with a healthy distance.

8' Bamboo 48" x 9" x 96"

5' Woodland 48" x 9" x 60"

5' Prairie Grass 48" x 9" x 60"

3' Boxwood Hedge 36" x 12" x 36"

4'x8' Grass Wall

4'x8' Fern Wall