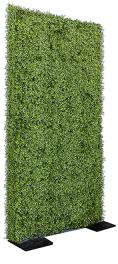

### CUSTOM PARTITIONS

Exhibit solutions with a healthy distance.

8' Bamboo 48" x 9" x 96"

5' Woodland 48" x 9" x 60"

5' Prairie Grass 48" x 9" x 60"

3' Boxwood Hedge 36" x 12" x 36"

4'x8' Grass Wall

4'x8' Fern Wall

4'x8' Boxwood Wall

Contact us to place an order.