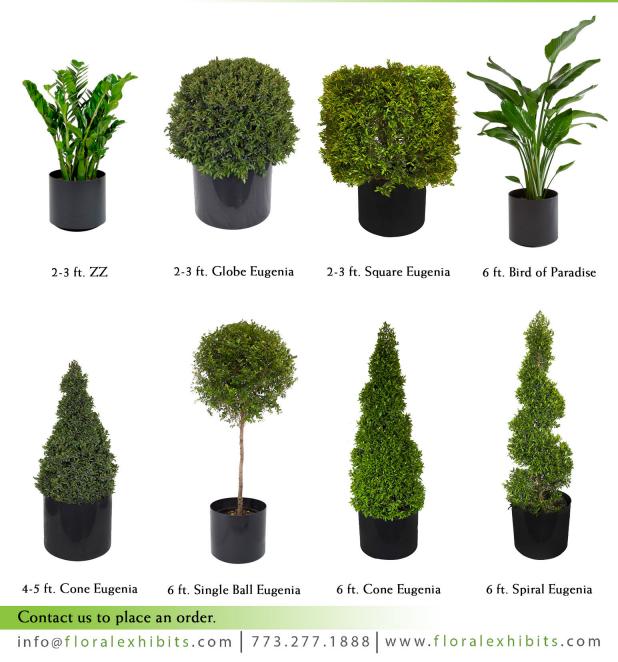

### PLANT RENTALS

2-3 ft. Croton

2-3 ft. Neanthe Bella

2-3 ft. Arboricola

2-3 ft. Spathiphyllum

3 ft. Janet Craig

3 ft. Limelight

3 ft. Roebelenii

3-4 ft. Dracaena Marginata

#### PLANT RENTALS

4-5 ft. Schefflera

5-6 ft. Dracaena Marginata

4-6 ft. Areca Palm

4-6 ft. Majesty Palm

Contact us to place an order.