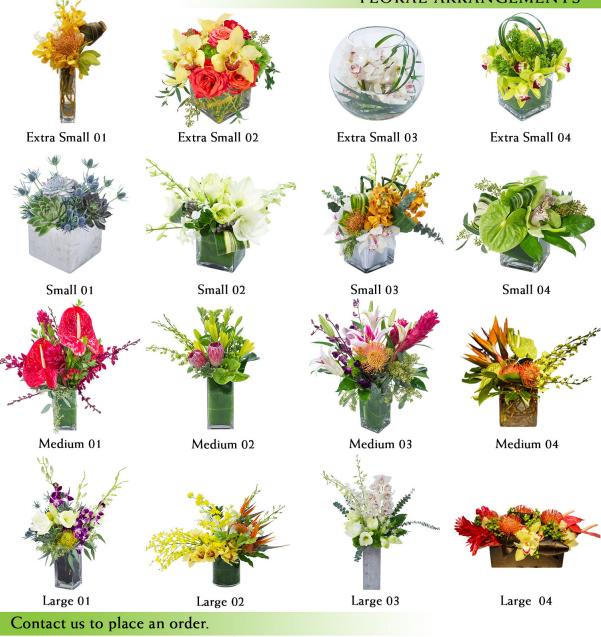

#### Decorative Containers (Please Choose): Black or White

FLORAL ARRANGEMENTS / PLEASE CHOOSE TROPICAL OR SEASONAL (Please indicate desired colors)

| Single Stem Potted Orchid Plant (Fuchsia or White) | \$95.00  |
|----------------------------------------------------|----------|
| Double Stem Potted Orchid Plant (Fuchsia or White) | \$135.00 |
| Extra Small Arrangement (6"x6")                    | \$75.00  |
| Small Arrangement (12"x12")                        | \$90.00  |
| Medium Arrangement (18"x14")                       | \$115.00 |
| Large Arrangement (24"x18")                        | \$130.00 |
| Custom Arrangement (C. J. J. J. C. O. J.)          |          |

Custom Arrangement (Contact Us For Quote)

SUBTOTAL

Delivery, Maintenance, & Removal \$30.00

TOTAL \_

| PAYMENT INFORMATION  |            |          |  |
|----------------------|------------|----------|--|
| Circle one / VISA MC | AMEX       | DISCOVER |  |
| Name /               |            |          |  |
| Card # /             |            |          |  |
| Exp. Date /          | CVV Code / |          |  |
| Signature /          |            |          |  |