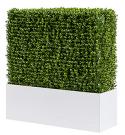

### CUSTOM PARTITIONS

Exhibit solutions with a healthy distance.

8' Bamboo 48" x 9" x 96"

5' Woodland 48" x 9" x 60"

5' Prairie Grass 48" x 9" x 60"

3' Boxwood Hedge 36" x 12" x 36"

4'x8' Grass Wall

4'x8' Fern Wall