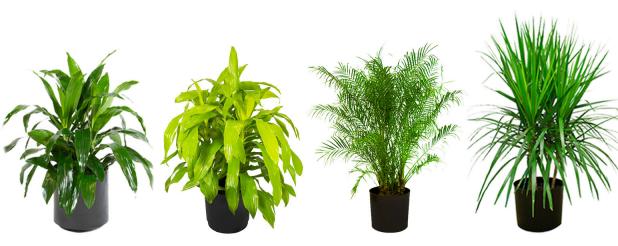

### PLANT RENTALS

2-3 ft. Croton

2-3 ft. Neanthe Bella

2-3 ft. Arboricola

2-3 ft. Spathiphyllum

3 ft. Janet Craig

3 ft. Limelight

3 ft. Roebelenii

3-4 ft. Dracaena Marginata