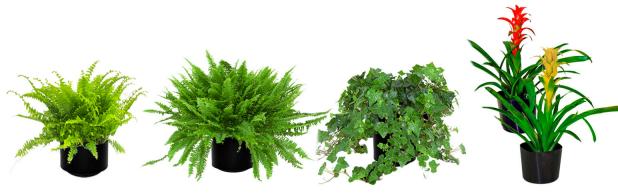

#### FLORAL ARRANGEMENTS

Small Fern

Large Fern

Ivy (Hanging Plant)

Bromeliads